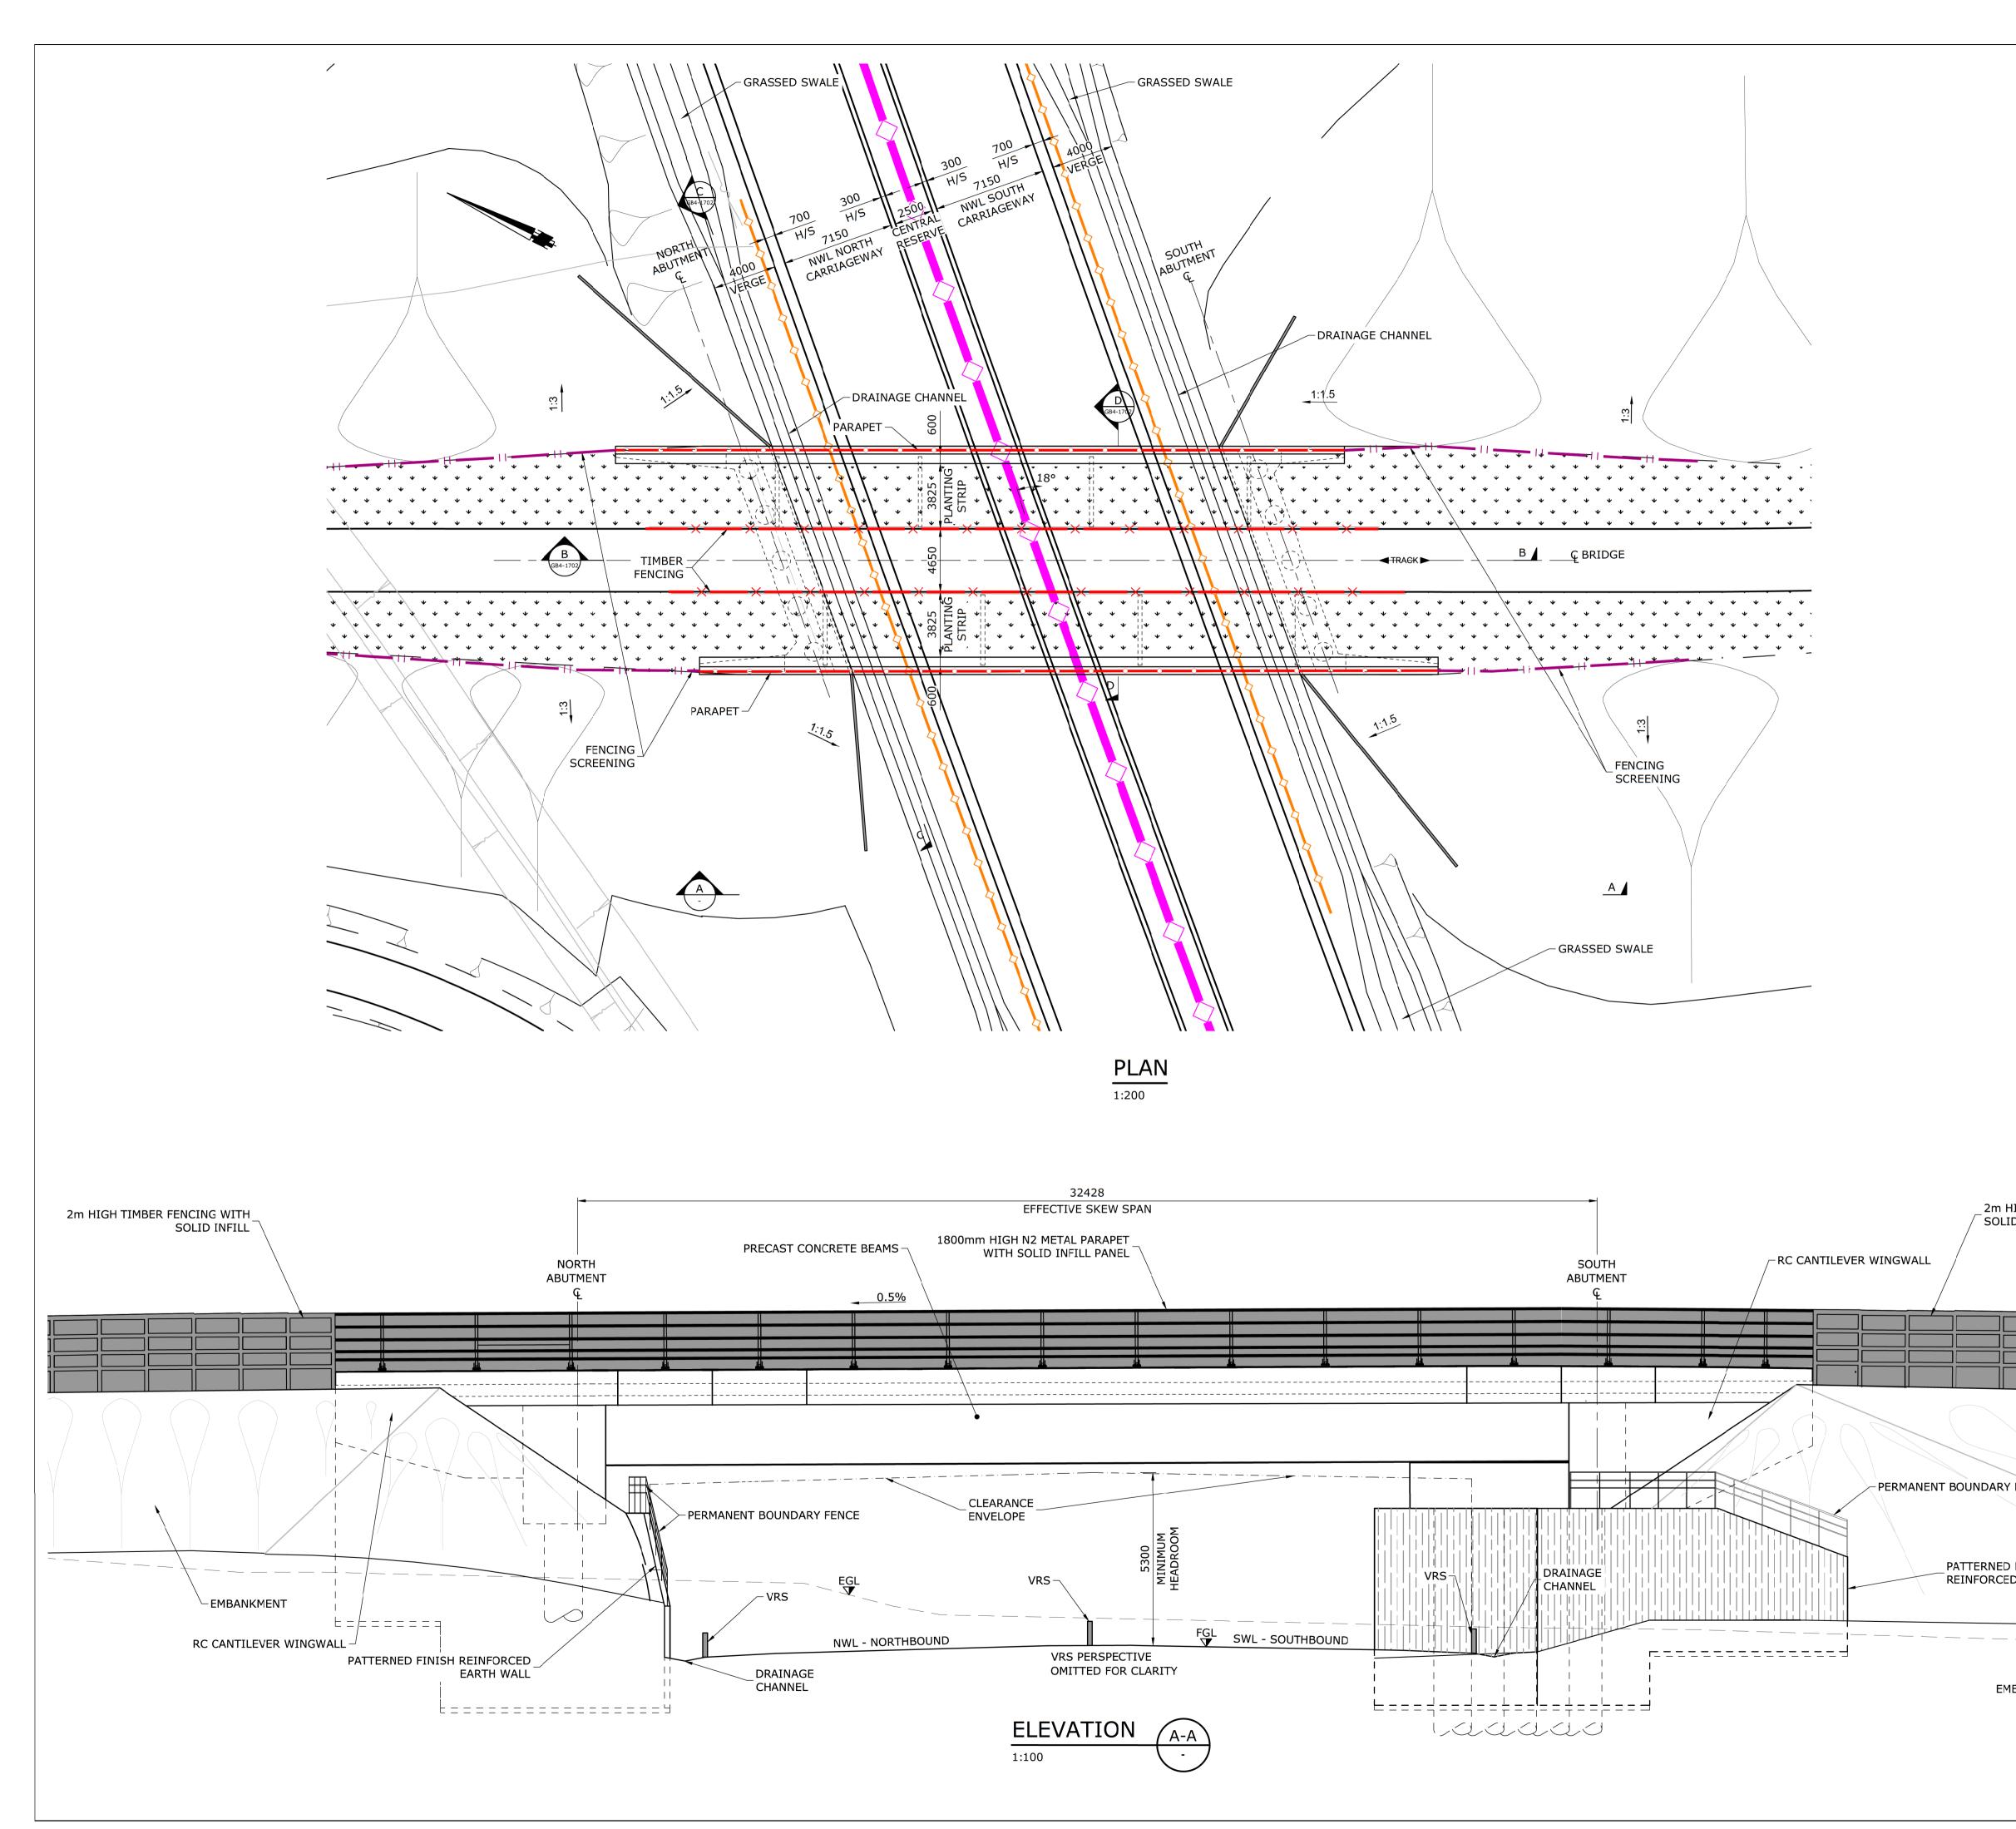

|                                      |                                                                                                                                                                                                                                                                                                                                                                                                                                                                                                              |                | GB4        | 4 Morton greer | n bridge         |
|--------------------------------------|--------------------------------------------------------------------------------------------------------------------------------------------------------------------------------------------------------------------------------------------------------------------------------------------------------------------------------------------------------------------------------------------------------------------------------------------------------------------------------------------------------------|----------------|------------|----------------|------------------|
|                                      |                                                                                                                                                                                                                                                                                                                                                                                                                                                                                                              |                |            |                |                  |
|                                      | Notes:                                                                                                                                                                                                                                                                                                                                                                                                                                                                                                       |                | Key Plan   |                |                  |
|                                      | <ol> <li>This drawing illustrates the proposed design and is to be read<br/>in conjunction with all other relevant project drawings and<br/>specification documents.</li> <li>Do not scale from this drawing, use only values of stated<br/>dimensions.</li> </ol>                                                                                                                                                                                                                                           |                |            |                |                  |
|                                      |                                                                                                                                                                                                                                                                                                                                                                                                                                                                                                              |                |            |                |                  |
|                                      | <ol> <li>All dimensions are in millimeters unless otherwise stated.</li> <li>For highway according design refer to 2.05,00 Long Costions.</li> </ol>                                                                                                                                                                                                                                                                                                                                                         |                |            |                |                  |
|                                      | <ul> <li>4. For highway geometric design refer to 2.05.00 Long Sections<br/>Drawings PK1002-RAM-HGN-MLE-DR-CH-2610 Long Section<br/>Sheet 9 of 16.</li> <li>5. Please refer to 3.03.00 Environmental Statement Chapter 3:<br/>Description of Scheme for the Rochdale Envelope flexibility<br/>included within the design for the purposes of Environmental<br/>Impact Assessment.</li> <li>6. This drawing is for planning application purposes only, it is not<br/>a construction issue drawing.</li> </ul> |                |            |                |                  |
|                                      |                                                                                                                                                                                                                                                                                                                                                                                                                                                                                                              |                |            |                |                  |
|                                      |                                                                                                                                                                                                                                                                                                                                                                                                                                                                                                              |                |            |                |                  |
|                                      |                                                                                                                                                                                                                                                                                                                                                                                                                                                                                                              |                |            |                |                  |
|                                      | <u>Key:</u>                                                                                                                                                                                                                                                                                                                                                                                                                                                                                                  |                |            |                |                  |
|                                      |                                                                                                                                                                                                                                                                                                                                                                                                                                                                                                              | ×              | Environmer | -              | re               |
|                                      |                                                                                                                                                                                                                                                                                                                                                                                                                                                                                                              |                |            |                |                  |
|                                      |                                                                                                                                                                                                                                                                                                                                                                                                                                                                                                              |                |            |                |                  |
|                                      |                                                                                                                                                                                                                                                                                                                                                                                                                                                                                                              |                |            |                |                  |
|                                      | -0                                                                                                                                                                                                                                                                                                                                                                                                                                                                                                           |                | Parapet    |                |                  |
|                                      |                                                                                                                                                                                                                                                                                                                                                                                                                                                                                                              |                |            |                |                  |
|                                      |                                                                                                                                                                                                                                                                                                                                                                                                                                                                                                              |                |            |                |                  |
|                                      |                                                                                                                                                                                                                                                                                                                                                                                                                                                                                                              |                |            |                |                  |
|                                      | Mapping reproduced by permission of Ordnance<br>Survey on behalf of HMSO.<br>© Crown copyright and database rights 2024<br>Ordnance Survey 100019340.                                                                                                                                                                                                                                                                                                                                                        |                |            |                |                  |
|                                      | Standille                                                                                                                                                                                                                                                                                                                                                                                                                                                                                                    |                |            | 1              |                  |
|                                      |                                                                                                                                                                                                                                                                                                                                                                                                                                                                                                              |                | <br>       |                |                  |
|                                      |                                                                                                                                                                                                                                                                                                                                                                                                                                                                                                              |                |            |                |                  |
|                                      |                                                                                                                                                                                                                                                                                                                                                                                                                                                                                                              |                |            |                |                  |
| HIGH TIMBER FENCING WITH<br>D INFILL | A1 - Authoris                                                                                                                                                                                                                                                                                                                                                                                                                                                                                                | ed for Plannin | g          |                | <u> </u>         |
|                                      | C01                                                                                                                                                                                                                                                                                                                                                                                                                                                                                                          | SM             | SA         | SS             | 08/02/24         |
|                                      | REVISION<br>CLIENT                                                                                                                                                                                                                                                                                                                                                                                                                                                                                           | DRAWN          | CHECKED    | APPROVED       | DATE             |
|                                      | W Norfolk County Council<br>Grahame Bygrave<br>Interim Executive Director of<br>Community and Environmental Services<br>Norfolk County Council<br>County Hall, Martineau Lane                                                                                                                                                                                                                                                                                                                                |                |            |                |                  |
|                                      | Norw<br>PROJECT                                                                                                                                                                                                                                                                                                                                                                                                                                                                                              | ich NR1 2SG    |            | <b>L</b>       |                  |
| FENCE                                | Norwich<br>Western<br>Link<br>RAMBOLL                                                                                                                                                                                                                                                                                                                                                                                                                                                                        |                |            |                | iction           |
| FINISH<br>D EARTH WALL               | DRAWING TITLE<br>NORWICH WESTERN LINK<br>MORTON GREEN BRIDGE GB4<br>GENERAL ARRANGEMENT<br>SHEET 1 OF 2<br>DRAWING STATUS<br>A1-AUTHORISED FOR PLANNING                                                                                                                                                                                                                                                                                                                                                      |                |            |                |                  |
|                                      |                                                                                                                                                                                                                                                                                                                                                                                                                                                                                                              |                |            |                |                  |
|                                      | drawn<br>SM                                                                                                                                                                                                                                                                                                                                                                                                                                                                                                  | CHECKE         |            | ROVED AU       | JTHORISED<br>FQC |
| IBANKMENT – <sup>J</sup>             | scale@a1<br>AS SH                                                                                                                                                                                                                                                                                                                                                                                                                                                                                            | SIZE           | DATE       | )2/24          | REVISION<br>C01  |
|                                      | DRAWING NU                                                                                                                                                                                                                                                                                                                                                                                                                                                                                                   | JMBER          |            |                |                  |
|                                      | PK10                                                                                                                                                                                                                                                                                                                                                                                                                                                                                                         | 02-RAM-        | SBR-GB4    | 1-DR-CB-       | 1701             |